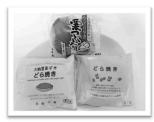

### 【どら焼き詰合せ】

生クリーム、大納言、栗つぶ入りの3種のどら焼き詰 合せです。すべて遺伝子組換えの疑いのない原料で作 られており、保存料を使用していないため、冷凍での お届け。解凍すると、埼玉県産小麦100%使用の"ふっ くら"とした皮と餡がベストマッチ♡まるで出来立ての 美味しさです!生クリームどら焼きは、暑い日には半 解凍で食べるのがおススメ★

【のリバラエティー詰合せ】

千葉県漁連の、風味豊かでバラエティーに富んだ 7種類の海苔が楽しめる詰合せです。 伯方の塩と純正ごま油のみで仕上げたサラダ海 苔、化学調味料を使用していない味のりなどは、 なかなか食べられませんよね。 ごはんのお供や子どものおやつ、おつまみに。年 代や家族構成を問わないギフトです♪